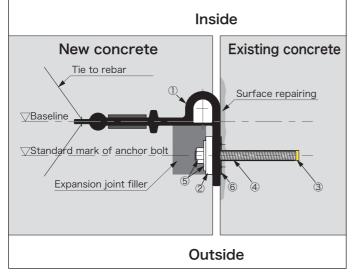

### Installation View

## ■Material List

|   | Member          | Dimension                 | Material       |
|---|-----------------|---------------------------|----------------|
| 1 | Waterstop Body  | Thickness:10mm            | NR∙SBR         |
| 2 | Batten bar      | Thickness:9mm ,Width:50mm | SUS304         |
| 3 | Chemical anchor | M12                       |                |
| 4 | Anchor bolt     | M12×150mm                 | SUS304         |
| 5 | Nut, washer     | M12                       | SUS304         |
| 6 | Span Seal       | Thickness:4mm ,Width:50mm | Butyl cohesive |