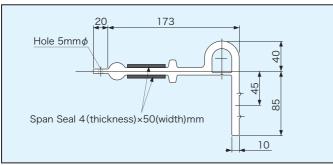

#### Section

## ■Material List

|   | Member          | Dimension                 | Material       |
|---|-----------------|---------------------------|----------------|
| 1 | Waterstop Body  | Thickness:10mm            | NR∙SBR         |
| 2 | Batten bar      | Thickness:9mm ,Width:50mm | SUS304         |
| 3 | Chemical anchor | M12                       |                |
| 4 | Anchor bolt     | M12×150mm                 | SUS304         |
| 5 | Nut, washer     | M12                       | SUS304         |
| 6 | Span Seal       | Thickness:4mm ,Width:50mm | Butyl cohesive |