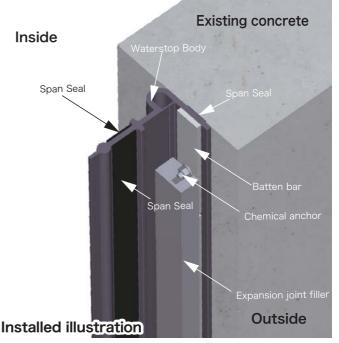

Retrofit waterstop consists of a Span Seal and a hot dip zinced batten plate.

Span Seal adheres as green concrete hardens gradually.

#### Expansion\_JointWaterstop (retrofit))

## ■Material List

|   | Member          | Dimension                 | Material       |
|---|-----------------|---------------------------|----------------|
| 1 | Waterstop Body  | Thickness:10mm            | NR∙SBR         |
| 2 | Batten bar      | Thickness:9mm ,Width:50mm | SUS304         |
| 3 | Chemical anchor | M12                       |                |
| 4 | Anchor bolt     | M12×150mm                 | SUS304         |
| 5 | Nut, washer     | M12                       | SUS304         |
| 6 | Span Seal       | Thickness:4mm ,Width:50mm | Butyl cohesive |